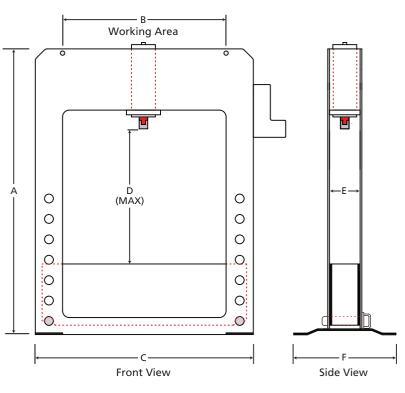

## DIMENSIONS (INCHES)

| MODEL  | А  | В  | С  | D  | E  | F  |
|--------|----|----|----|----|----|----|
| HFP-50 | 85 | 48 | 64 | 40 | 11 | 32 |

Custom designs available We Build Them your Way!